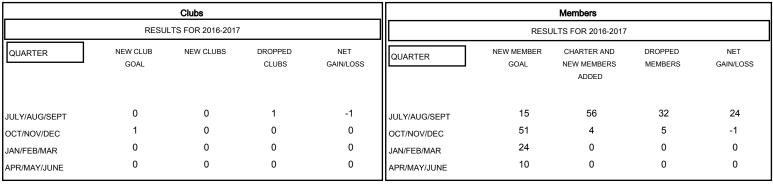

| DROPPED CLUBS: 1 |    |
|------------------|----|
| DROPPED MEMBERS  |    |
| DECEASED         | 6  |
| CLUB CANCELLED   | 13 |
| OTHER            | 18 |
| TOTAL            | 37 |

| 17 CLUBS OF 38 ADDED 1 OR MORE<br>NEW MEMBERS | GENDER DISTRIBUTION  MALE 713 (56.6  FEMALE 545 (43.3 | ,         |
|-----------------------------------------------|-------------------------------------------------------|-----------|
| CLICK HERE FOR HEALTH ASSESSMENT DATA         | FAMILY UNIT MEMBERS HEAD OF HOUSEHOLD                 | 188<br>87 |