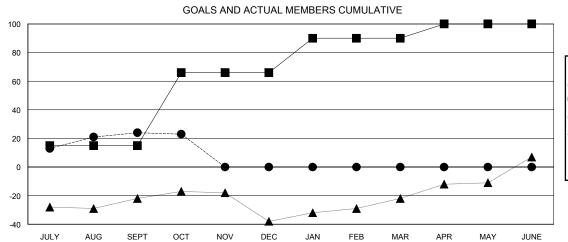

## GOALS AND ACTUAL NEW CLUBS CUMULATIVE

| - CURRE | ENT YEAR GOALS FOR NEW |  |
|---------|------------------------|--|
| MEMBERS |                        |  |

- CURRENT YEAR ACTUAL MEMBERS

- ▲ - LAST YEAR ACTUAL MEMBERS